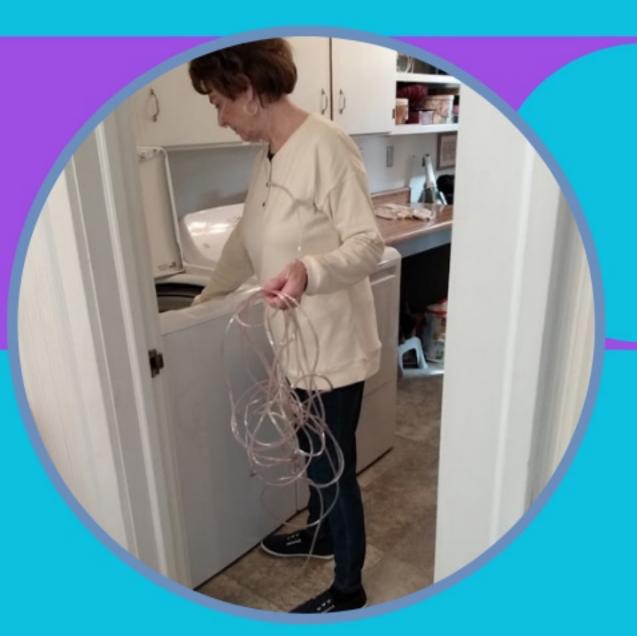

#### WHY TIDY TUBING?

- Eliminates the need for long O2 tubing that can get hung up,tangled, or kinked.
- Fantastic for fall prevention