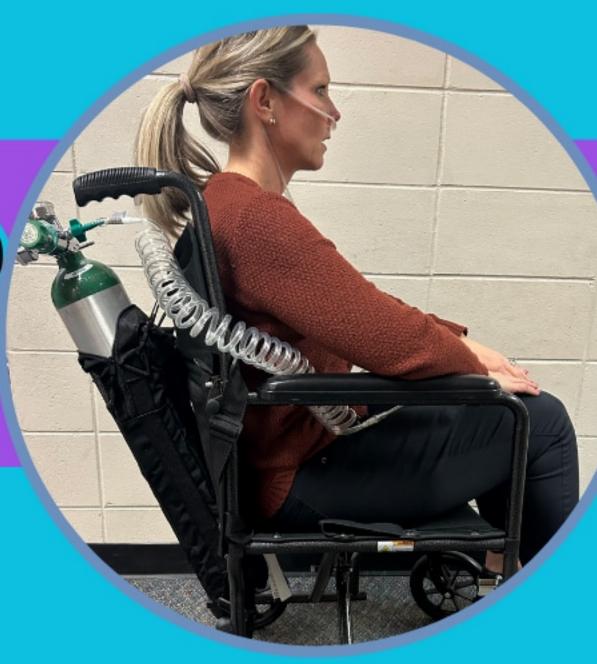

## **Extends to 10 Feet**

#### **RECOMMENDED USE:**

- Portable oxygen concentrator(POC)
- Pull Cart
- Oxygen Tank Bag
- Wheelchair