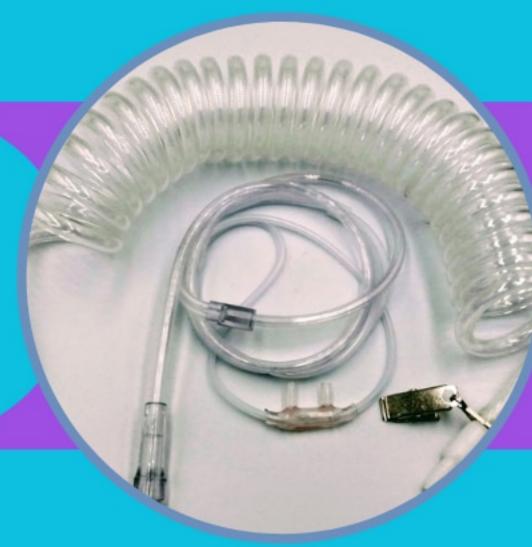

#### **INCLUDED:**

- Clothing clip to prevent nose tug
- 2 foot Adult Vanish Cannula
  - o soft&pliable, reduces irritation
- Swivel connectors on each end to prevent tangling