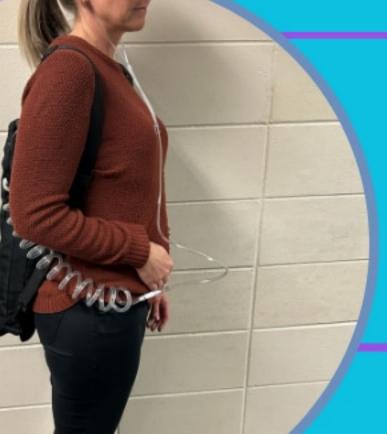

## **Extends to 5 Feet**

#### WHY TIDY TUBING?

- Eliminates the need for long O2 tubing that can get hung up, tangled, or kinked.
- Fantastic for fall prevention