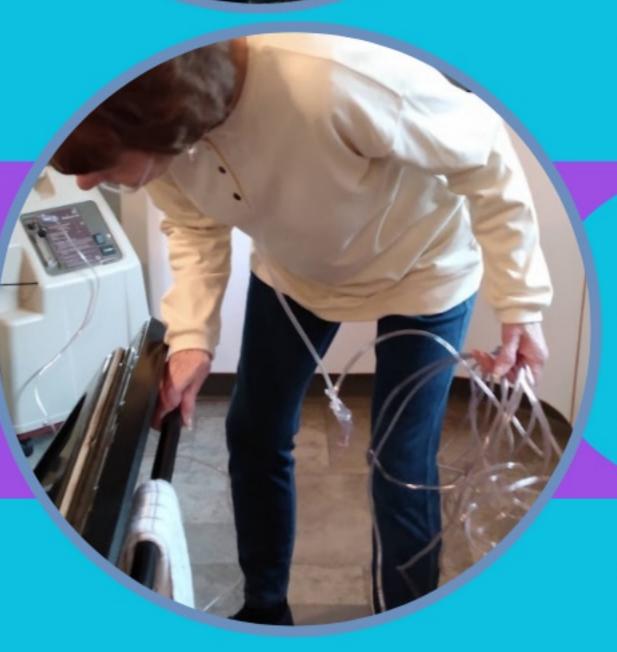

#### WHY TIDY TUBING?

- Eliminates the need for long O2 tubing that can get hung up, tangled, or kinked.
- Fantastic for fall prevention